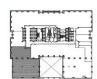

# **SUITE 560 | 1,841 RSF**

### 227 W MONROE – AVAILABLE NOW

- · 2 private offices
- Break area
- 22' x 34' open office
- 11' x 12' reception space
- · IT closet & storage closet