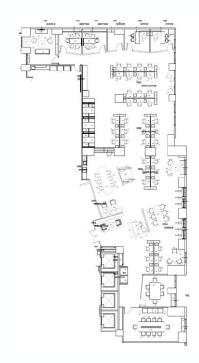

# **SUITE 1150 | 11,951 RSF**

### 227 W MONROE – AVAILABLE NOW

- 66 workstations
- 18 flexible seats
- · 3 large conference rooms
- 6 small conference rooms
- 2 huddle rooms
- 5 phone rooms
- · Open collaboration spaces
- Fully Furnished
- · Flexible term length
- Ideal hybrid plan