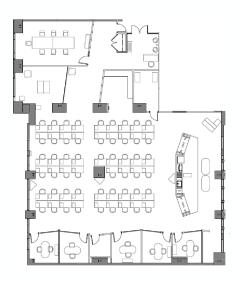

# **SUITE 1150 | 11,951 RSF**

### 227 W MONROE – AVAILABLE NOW

- 66 workstations
- 18 flexible seats
- · 3 large conference rooms
- 6 small conference rooms
- 2 huddle rooms
- 5 phone rooms
- · Open collaboration spaces
- Fully Furnished
- · Flexible term length
- Ideal hybrid plan