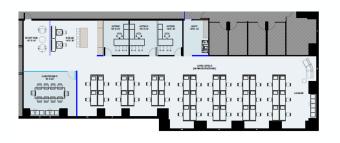

### **SUITE 550 | 7,383 RSF**

### 227 W MONROE – AVAILABLE NOW

- · Large conference room
- Small conference room
- 53 workstations
- 5 huddle rooms
- · Large kitchen, break area, & bar
- Open ceiling
- · Elevator ID
- · Fully Furnished