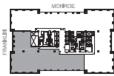

# **SUITE 560 | 1,841 RSF**

### 227 W MONROE – AVAILABLE NOW

- · 2 private offices
- Break area
- 22' x 34' open office
- 11' x 12' reception space
- · IT closet & storage closet