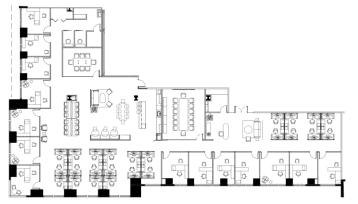

### **SUITE 550 | 7,383 RSF**

### 227 W MONROE – AVAILABLE NOW

- · Large conference room
- Small conference room
- 53 workstations
- 5 huddle rooms
- · Large kitchen, break area, & bar
- Open ceiling
- · Elevator ID
- · Fully Furnished