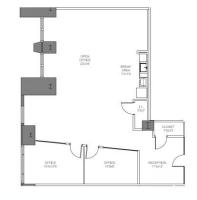

# **SUITE 560 | 1,841 RSF**

### 227 W MONROE – AVAILABLE NOW

- · 2 private offices
- Break area
- 22' x 34' open office
- 11' x 12' reception space
- · IT closet & storage closet