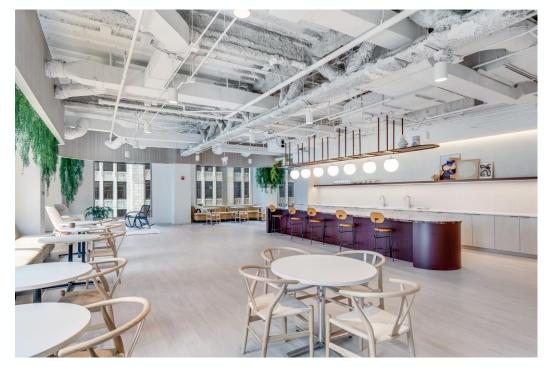

### **SUITE 550 | 7,383 RSF**

### 227 W MONROE – AVAILABLE NOW

- · Large conference room
- Small conference room
- 53 workstations
- 5 huddle rooms
- · Large kitchen, break area, & bar
- Open ceiling
- · Elevator ID
- · Fully Furnished