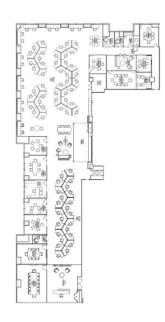

# **SUITE 1150 | 11,951 RSF**

### 227 W MONROE – AVAILABLE NOW

- 66 workstations
- 18 flexible seats
- · 3 large conference rooms
- 6 small conference rooms
- 2 huddle rooms
- 5 phone rooms
- · Open collaboration spaces
- Fully Furnished
- · Flexible term length
- Ideal hybrid plan