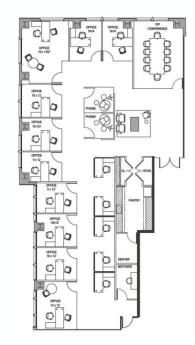

### **SUITE 1810 | 5,298 RSF**

### 227 W MONROE- AVAILABLE NOW

- 3 private offices
- Large conference room
- Accommodates up to 36 workstations
- Cafe
- Furniture shown for placement only