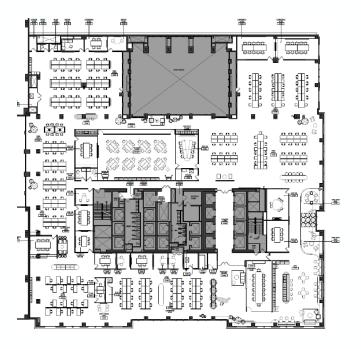

### SUITE 1000 | 34,046 RSF

#### 222 W ADAMS - AVAILABLE NOW

- 209 workstations
- 19 conference/meeting spaces
- Large training room
- 4 phone rooms
- Multiple open collaboration areas
- 2 wellness rooms
- Storage rooms
- Full kitchen and café
- Hospitality Inspired reception
- Fully Furnished