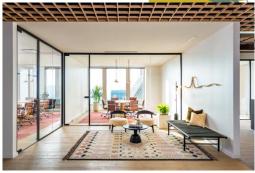

# **SUITE 250 | 3,392 RSF**

### 222 W ADAMS – AVAILABLE NOW

- 4 executive offices
- 8-person conference room
- 4 workstations
- · Executive bathroom
- · Hospitality inspired café
- 12' ceilings
- · Fully furnished