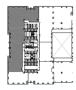

# **SUITE 250 | 3,392 RSF**

### 222 W ADAMS – AVAILABLE NOW

- 4 executive offices
- 8-person conference room
- 4 workstations
- · Executive bathroom
- · Hospitality inspired café
- 12' ceilings
- · Fully furnished