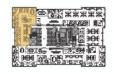

# **SUITE 560 | 1,841 RSF**

### 227 W MONROE – AVAILABLE NOW

- · 2 private offices
- Break area
- 22' x 34' open office
- 11' x 12' reception space
- · IT closet & storage closet