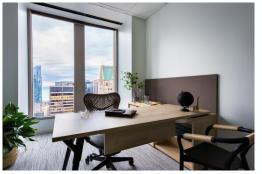

# **SUITE 560 | 1,841 RSF**

### 227 W MONROE – AVAILABLE NOW

- · 2 private offices
- Break area
- 22' x 34' open office
- 11' x 12' reception space
- · IT closet & storage closet