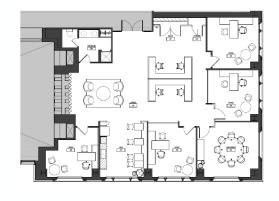

# **SUITE 250 | 3,392 RSF**

### 222 W ADAMS – AVAILABLE NOW

- 4 executive offices
- 8-person conference room
- 4 workstations
- · Executive bathroom
- · Hospitality inspired café
- 12' ceilings
- · Fully furnished