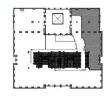

# **SUITE 250 | 3,392 RSF**

### 222 W ADAMS – AVAILABLE NOW

- 4 executive offices
- 8-person conference room
- 4 workstations
- · Executive bathroom
- · Hospitality inspired café
- 12' ceilings
- · Fully furnished